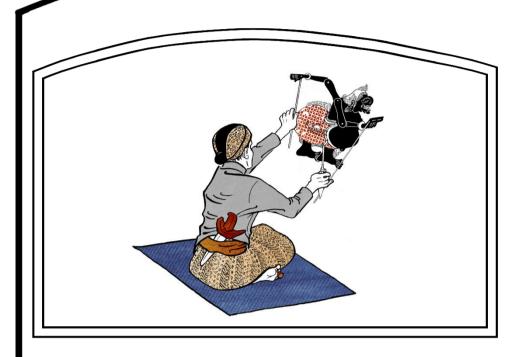

## **Wayang kulit**

Wayang kulit is a form of theatre from Indonesia for which colourful, jointed flat figures are used that are made from buffalo hide (kulit). The performance involves rod puppet and shadow puppet theatre simultaneously. The puppeteer (dalang) moves the puppets against a tightly stretched, elongated play screen (kelir). A burning lamp is mounted between the puppeteer and the screen.