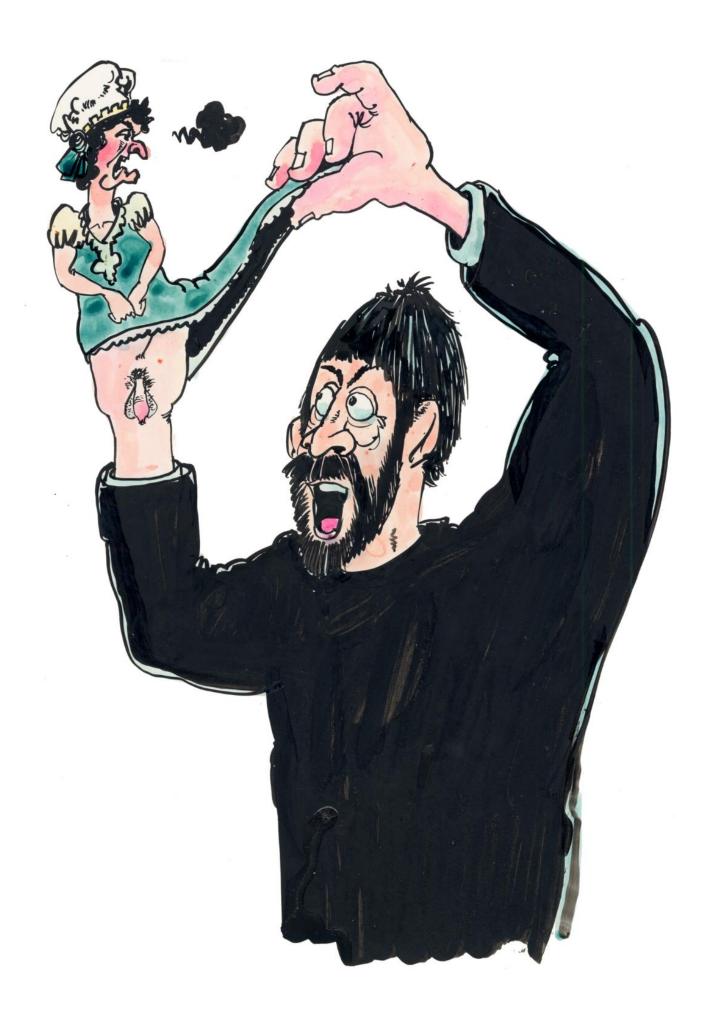

### **Puppet theatre and eroticism**

#### **Provocative associations**

Puppet theatre and eroticism, can you relate this to the old-Dutch Jan Klaassen character and the club he is holding? Have a good look at how Jan squeezes the object between his little hands; upright like a stiff phallus. 'Well no', some would say, 'that's just the puppeteer's doing. After all, the puppeteer puts his hand through the puppet's cloth body, holding on tight to the club to deal a few hefty blows. That is what causes Jan Klaassen's suggestive posture. Jan's club is a weapon.