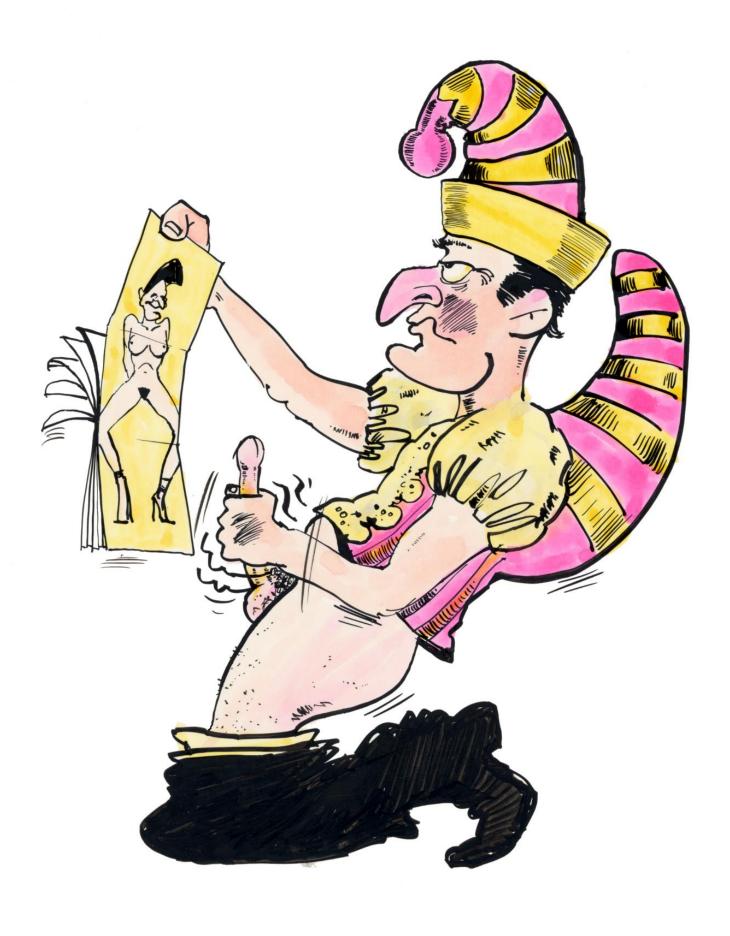

#### **CASTEL DELL'OVO**

RASSEGNA RIDERE '92

NAPOLI

BRUTTINI CLUB

Solo Mercoledì 29 Luglio 1992 ore 21,00

# TOMMASO BIANCO

## **PENEROTICVS**

SCHERZO POETICO IN UN ATTO A CURA DI TOMMASO BIANCO

ISPIRATO DA UNA SCULTURA DI LELLO ESPOSITO

Musiche originali
CARMELO COLUMBRO

Realizzazione fallica

CLELIO ALFINITO

Fotografie

UMBERTO TEDESCO