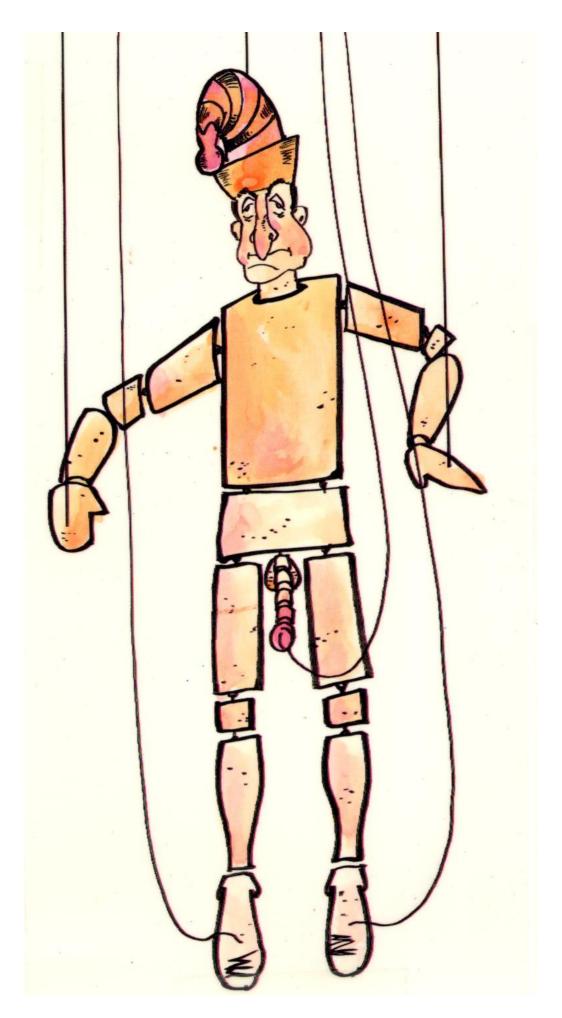

### **Puppet theatre and eroticism**

#### **Provocative associations**

Puppet theatre and eroticism, can you relate this to the old-Dutch Jan Klaassen character and the club he is holding? Have a good look at how Jan squeezes the object between his little hands; upright like a stiff phallus. 'Well no', some would say, 'that's just the puppeteer's doing. After all, the puppeteer puts his hand through the puppet's cloth body, holding on tight to the club to deal a few hefty blows. That is what causes Jan Klaassen's suggestive posture. Jan's club is a weapon.

It would be going too far to interpret this as something sexually explicit.'

Would it?