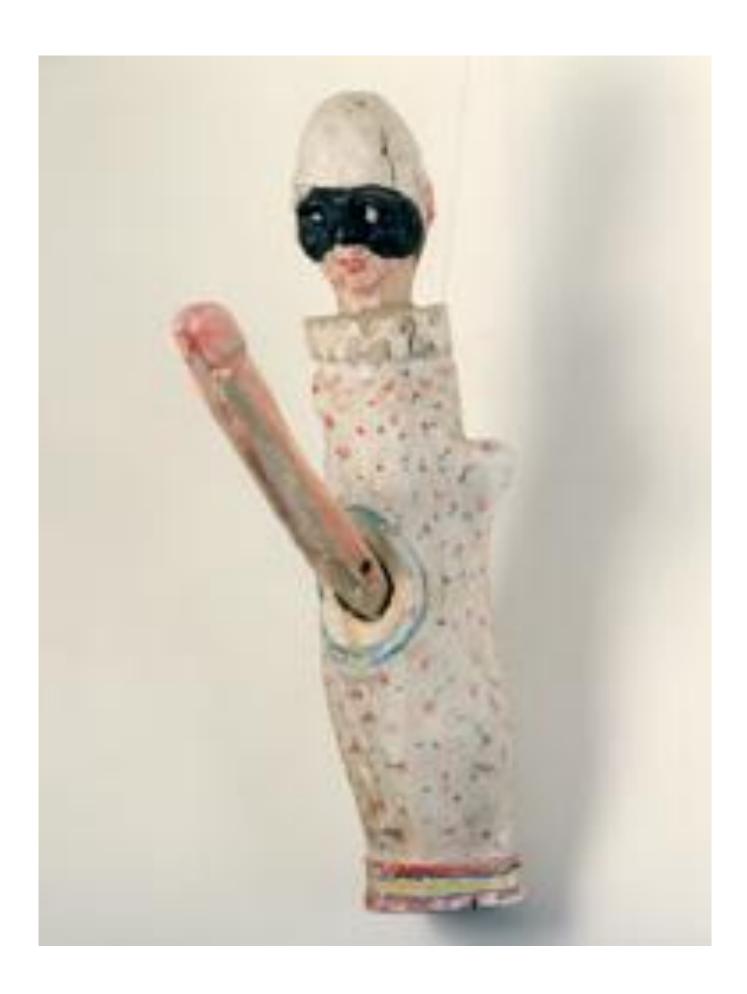

#### **Provocative associations**

Puppet theatre and eroticism, can you relate this to the old-Dutch Jan Klaassen character and the club he is holding? Have a good look at how Jan squeezes the object between his little hands; upright like a stiff phallus. 'Well no', some would say, 'that's just the puppeteer's doing. After all, the puppeteer puts his hand through the puppet's cloth body, holding on tight to the club to deal a few hefty blows. That is what causes Jan Klaassen's suggestive posture. Jan's club is a weapon.

It would be going too far to interpret this as something sexually explicit.'

Would it?