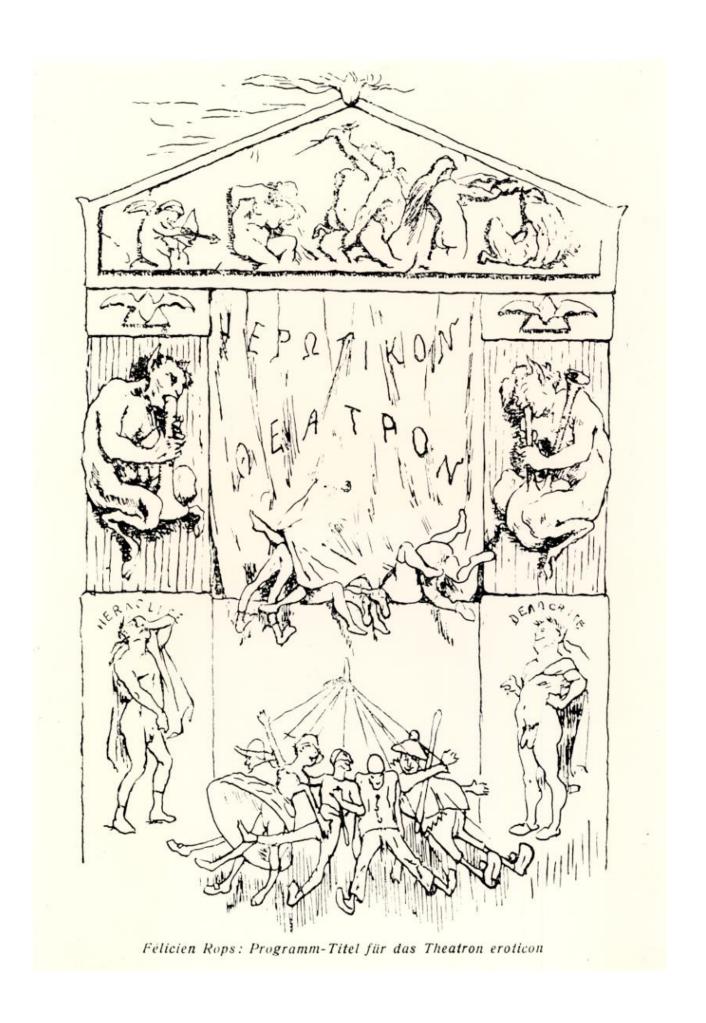

## With thanks to ...

Vrienden van het Poppenspe(e)Imuseum Friends of the Dutch Puppetry Museum

Pictures: Henk Boerwinkel, Erwin Olaf, Hetty Paërl, Carl Reinhardt, Felicien Rops, Vaclav Rykr, Claude Serre, Ad Swier, Peter Vos, Willem a.o. Concept QR-/DIY-project no. 13: Otto van der Mieden.