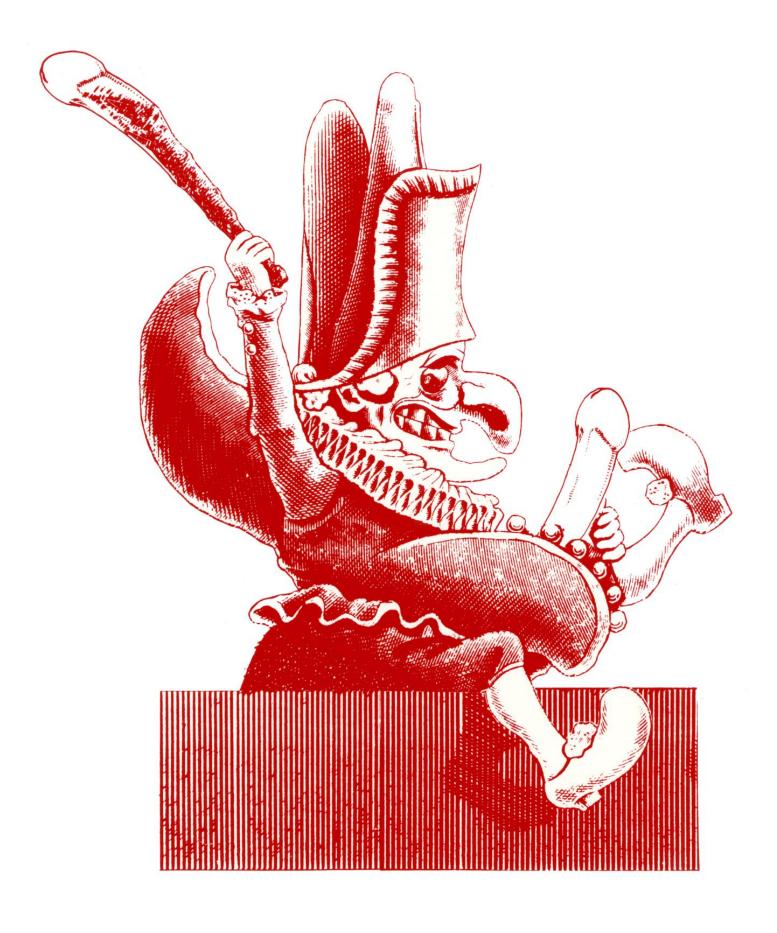

### **Puppet theatre and eroticism**

#### **Provocative associations**

Puppet theatre and eroticism, can you relate this to the old-Dutch Jan Klaassen character and the club he is holding? Have a good look at how Jan squeezes the object between his little hands; upright like a stiff phallus. 'Well no', some would say, 'that's just the puppeteer's doing. After all, the puppeteer puts his hand through the puppet's cloth body, holding on tight to the club to deal a few hefty blows. That is what causes Jan Klaassen's suggestive posture. Jan's club is a weapon.

It would be going too far to interpret this as something sexually explicit.'

Would it?