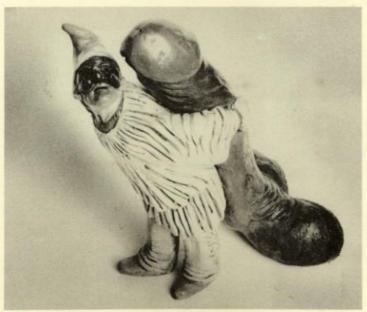

## **PENEROTICVS**

SCHERZO POETICO IN UN ATTO A CURA DI TOMMASO BIANCO

ISPIRATO DA UNA SCULTURA DI LELLO ESPOSITO

Musiche originali
CARMELO COLUMBRO

Realizzazione fallica

CLELIO ALFINITO

Fotografie

UMBERTO TEDESCO