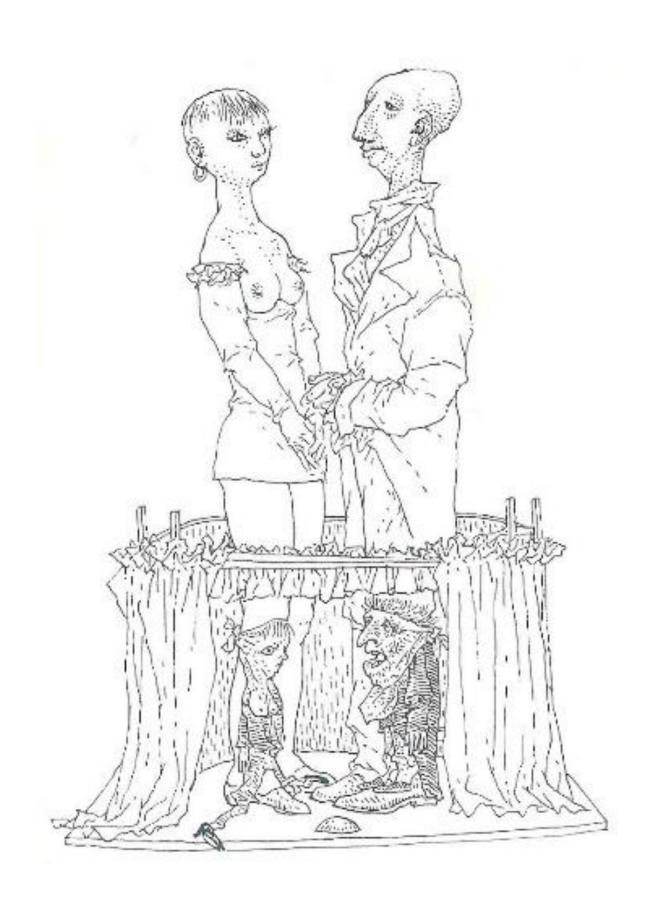

### **Puppet theatre and eroticism**

#### **Provocative associations**

Puppet theatre and eroticism, can you relate this to the old-Dutch Jan Klaassen character and the club he is holding? Have a good look at how Jan squeezes the object between his little hands; upright like a stiff phallus. 'Well no', some would say, 'that's just the puppeteer's doing. After all, the puppeteer puts his hand through the puppet's cloth body, holding on tight to the club to deal a few hefty blows. That is what causes Jan Klaassen's suggestive posture. Jan's club is a weapon.

It would be going too far to interpret this as something sexually explicit.'

Would it?