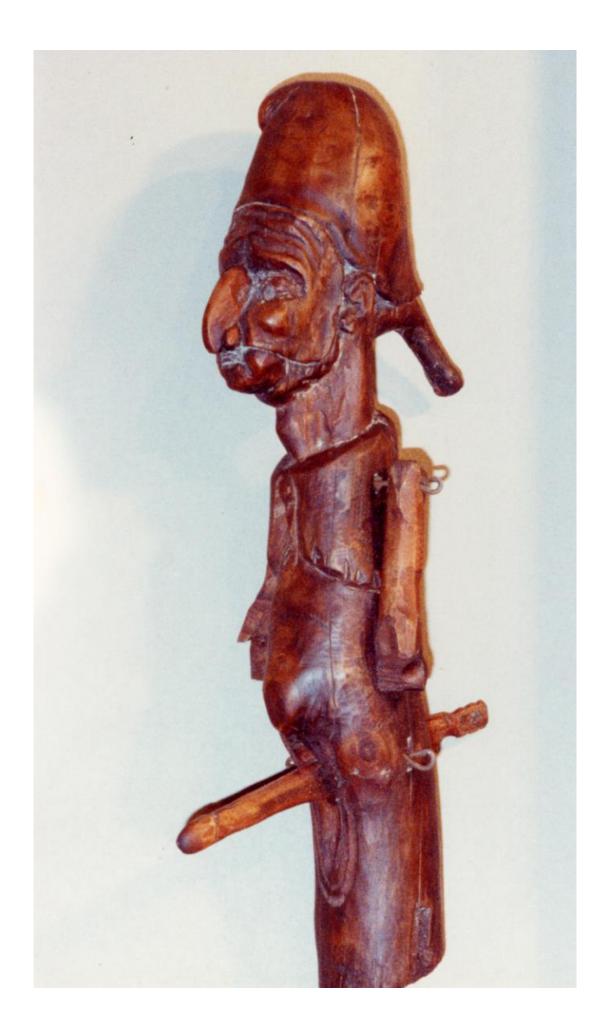

### **Puppet theatre and eroticism**

#### **Provocative associations**

Puppet theatre and eroticism, can you relate this to the old-Dutch Jan Klaassen character and the club he is holding? Have a good look at how Jan squeezes the object between his little hands; upright like a stiff phallus. 'Well no', some would say, 'that's just the puppeteer's doing. After all, the puppeteer puts his hand through the puppet's cloth body, holding on tight to the club to deal a few hefty blows. That is what causes Jan Klaassen's suggestive posture. Jan's club is a weapon.

It would be going too far to interpret this as something sexually explicit.'

Would it?