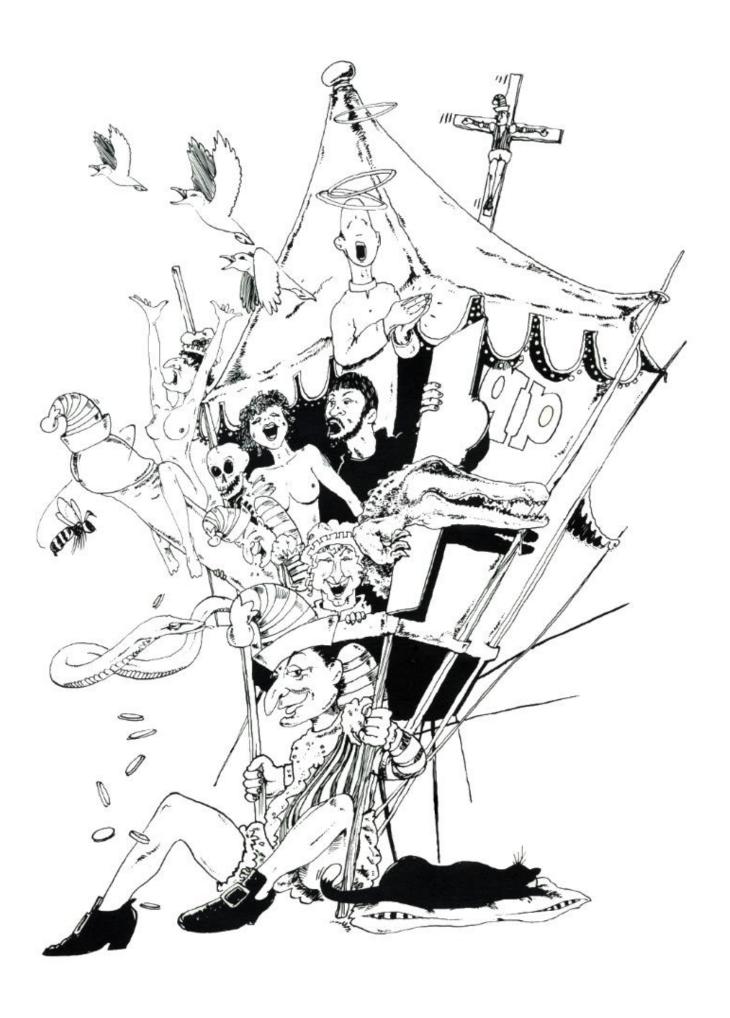

### **Puppet theatre and eroticism**

#### **Provocative associations**

Puppet theatre and eroticism, can you relate this to the old-Dutch Jan Klaassen character and the club he is holding? Have a good look at how Jan squeezes the object between his little hands; upright like a stiff phallus. 'Well no', some would say, 'that's just the puppeteer's doing. After all, the puppeteer puts his hand through the puppet's cloth body, holding on tight to the club to deal a few hefty blows. That is what causes Jan Klaassen's suggestive posture. Jan's club is a weapon.

It would be going too far to interpret this as something sexually explicit.'

Would it?