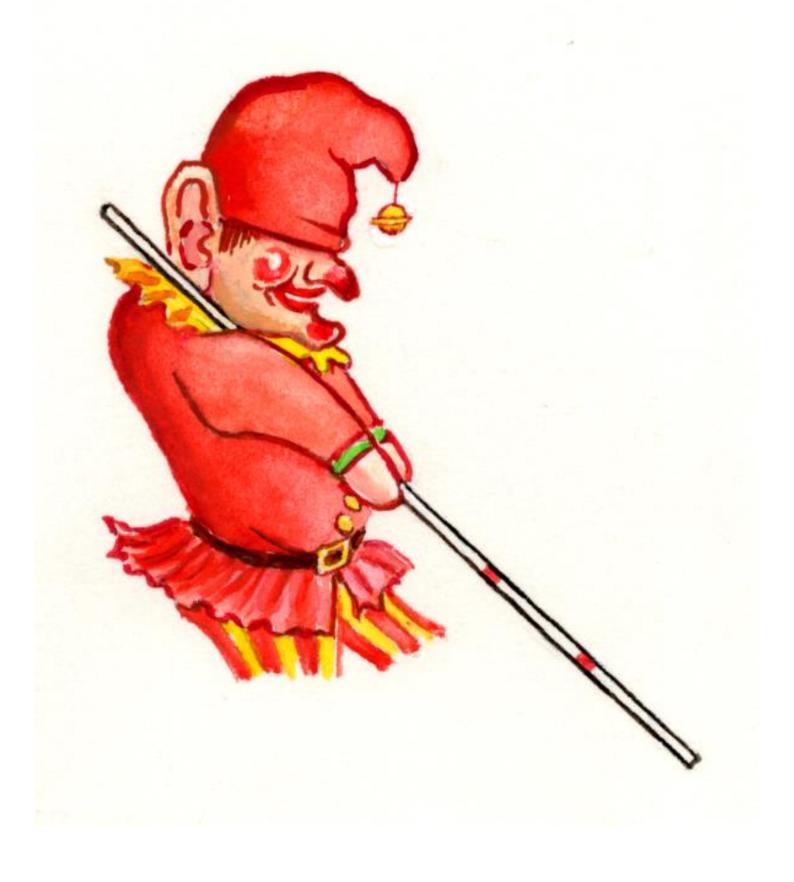

#### **Provocative associations**

Puppet theatre and eroticism, can you relate this to the old-Dutch Jan Klaassen character and the club he is holding? Have a good look at how Jan squeezes the object between his little hands; upright like a stiff phallus. 'Well no', some would say, 'that's just the puppeteer's doing. After all, the puppeteer puts his hand through the puppet's cloth body, holding on tight to the club to deal a few hefty blows. That is what causes Jan Klaassen's suggestive posture. Jan's club is a weapon.

It would be going too far to interpret this as something sexually explicit.'

Would it?