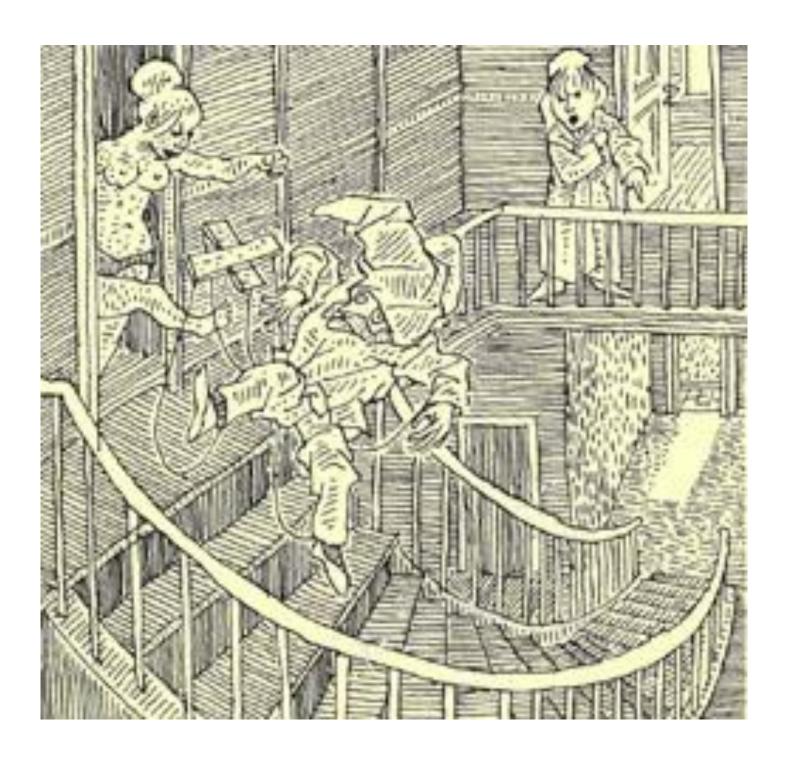

### **Puppet theatre and eroticism**

#### **Provocative associations**

Puppet theatre and eroticism, can you relate this to the old-Dutch Jan Klaassen character and the club he is holding? Have a good look at how Jan squeezes the object between his little hands; upright like a stiff phallus. 'Well no', some would say, 'that's just the puppeteer's doing. After all, the puppeteer puts his hand through the puppet's cloth body, holding on tight to the club to deal a few hefty blows. That is what causes Jan Klaassen's suggestive posture. Jan's club is a weapon.