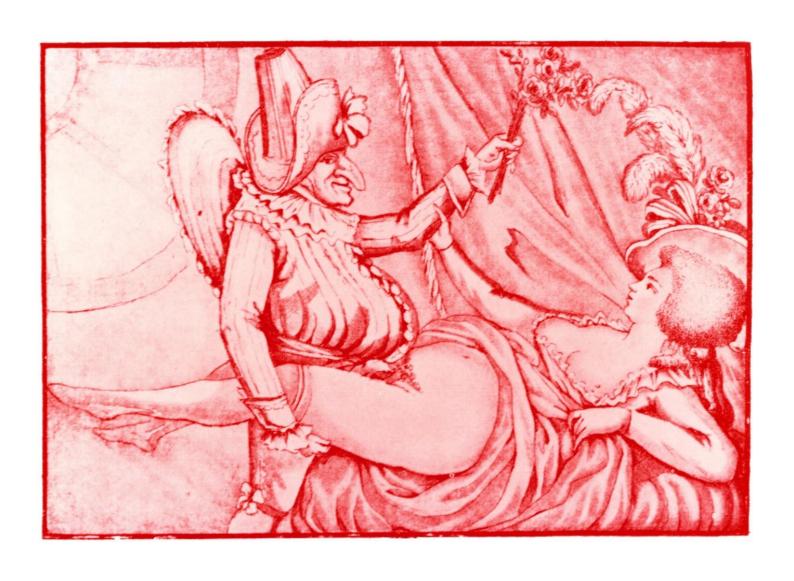

#### **Provocative associations**

Puppet theatre and eroticism, can you relate this to the old-Dutch Jan Klaassen character and the club he is holding? Have a good look at how Jan squeezes the object between his little hands; upright like a stiff phallus. 'Well no', some would say, 'that's just the puppeteer's doing. After all, the puppeteer puts his hand through the puppet's cloth body, holding on tight to the club to deal a few hefty blows. That is what causes Jan Klaassen's suggestive posture. Jan's club is a weapon.

It would be going too far to interpret this as something sexually explicit.'

Would it?