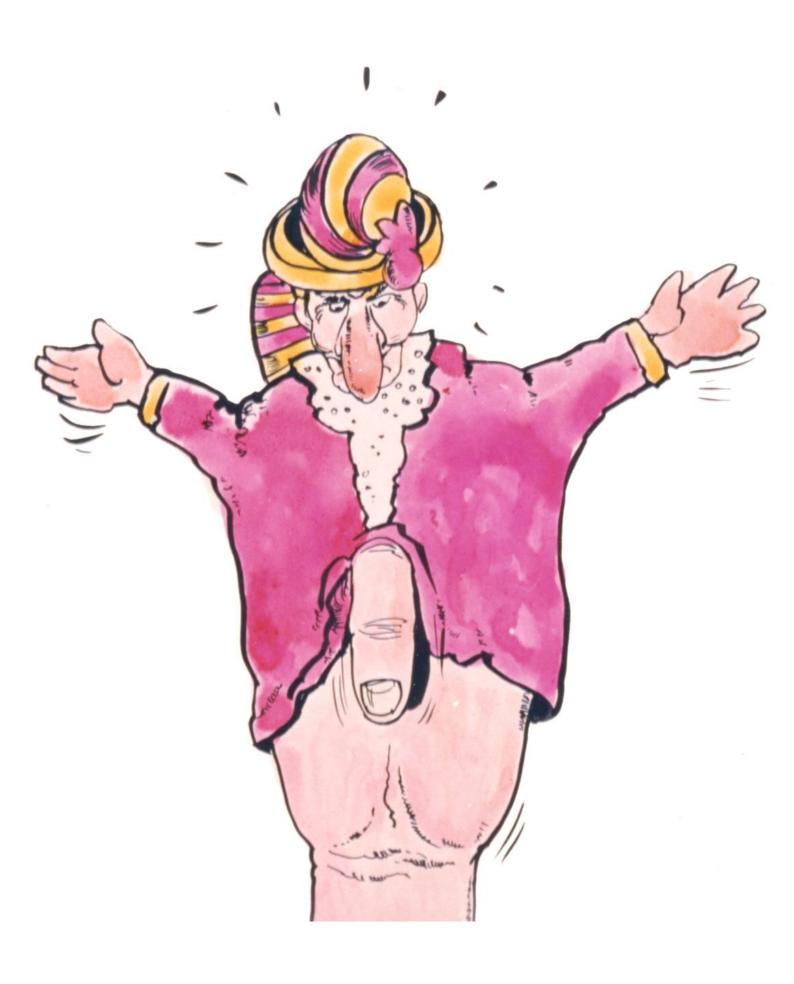

#### **Provocative associations**

Puppet theatre and eroticism, can you relate this to the old-Dutch Jan Klaassen character and the club he is holding? Have a good look at how Jan squeezes the object between his little hands; upright like a stiff phallus. 'Well no', some would say, 'that's just the puppeteer's doing. After all, the puppeteer puts his hand through the puppet's cloth body, holding on tight to the club to deal a few hefty blows. That is what causes Jan Klaassen's suggestive posture. Jan's club is a weapon.

It would be going too far to interpret this as something sexually explicit.'

Would it?