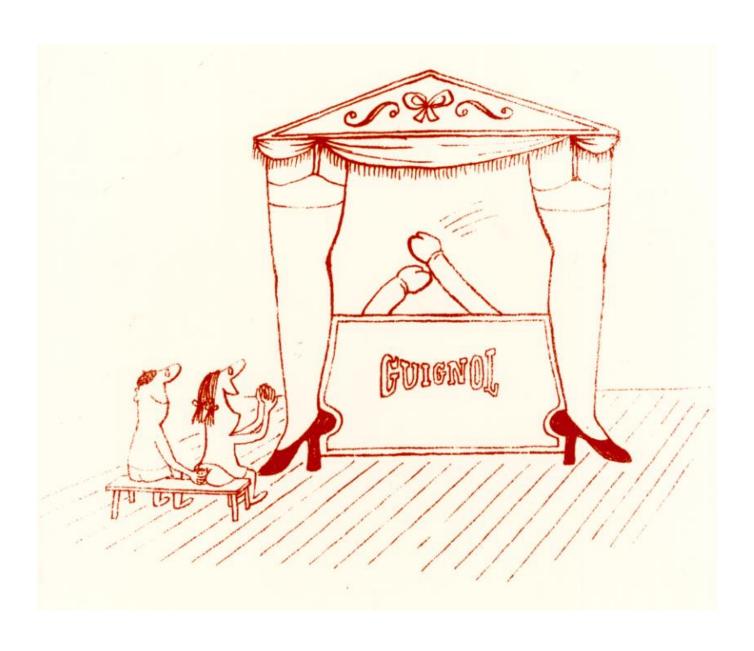

### **Puppet theatre and eroticism**

#### **Provocative associations**

Puppet theatre and eroticism, can you relate this to the old-Dutch Jan Klaassen character and the club he is holding? Have a good look at how Jan squeezes the object between his little hands; upright like a stiff phallus. 'Well no', some would say, 'that's just the puppeteer's doing. After all, the puppeteer puts his hand through the puppet's cloth body, holding on tight to the club to deal a few hefty blows. That is what causes Jan Klaassen's suggestive posture. Jan's club is a weapon.

It would be going too far to interpret this as something sexually explicit.'

Would it?