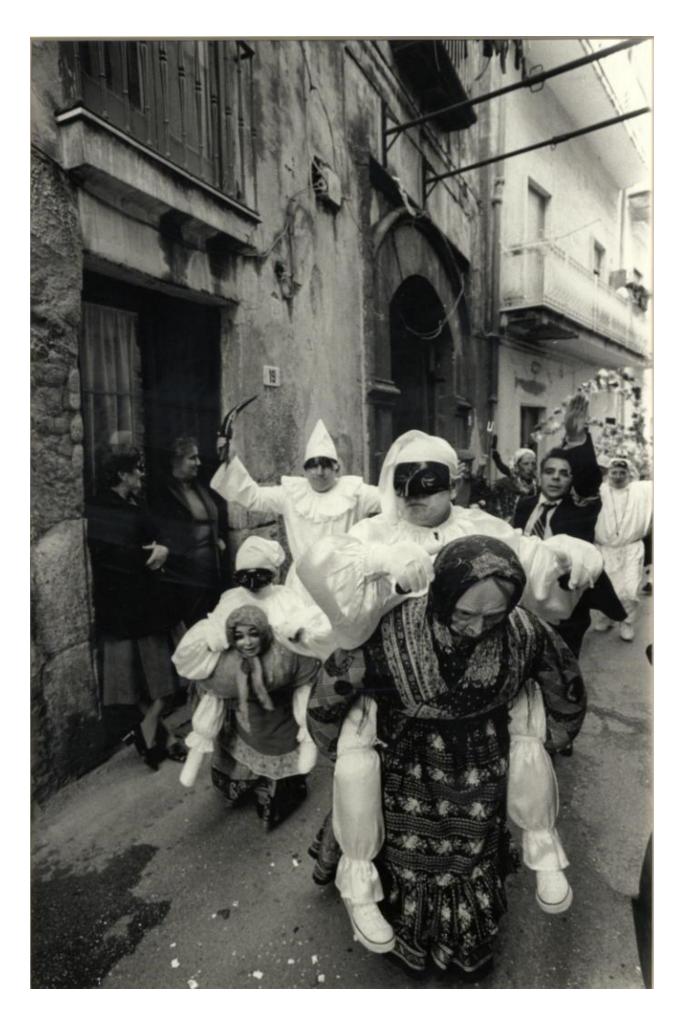

## With thanks to ...

Vrienden van het Poppenspe(e)Imuseum Friends of the Dutch Puppetry Museum

Pictures: Henk Boerwinkel, Erwin Olaf, Hetty Paërl, Carl Reinhardt, Felicien Rops, Vaclav Rykr, Claude Serre, Ad Swier, Peter Vos, Willem a.o. Concept QR-/DIY-project no. 13: Otto van der Mieden.