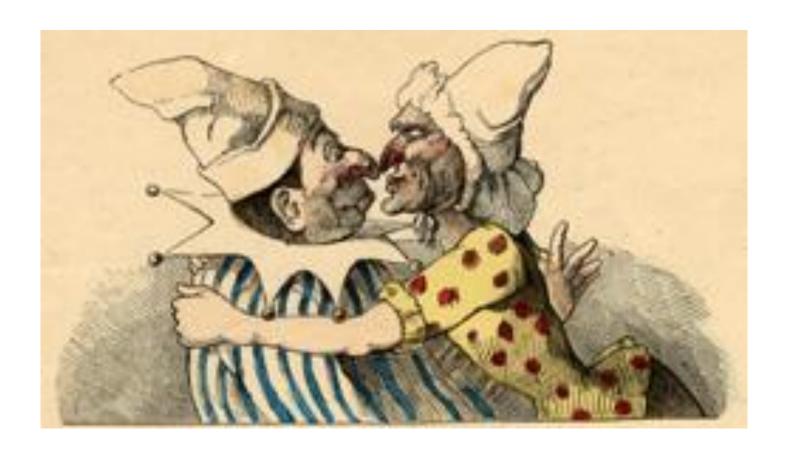

#### **Provocative associations**

Puppet theatre and eroticism, can you relate this to the old-Dutch Jan Klaassen character and the club he is holding? Have a good look at how Jan squeezes the object between his little hands; upright like a stiff phallus. 'Well no', some would say, 'that's just the puppeteer's doing. After all, the puppeteer puts his hand through the puppet's cloth body, holding on tight to the club to deal a few hefty blows. That is what causes Jan Klaassen's suggestive posture. Jan's club is a weapon.

It would be going too far to interpret this as something sexually explicit.'

Would it?