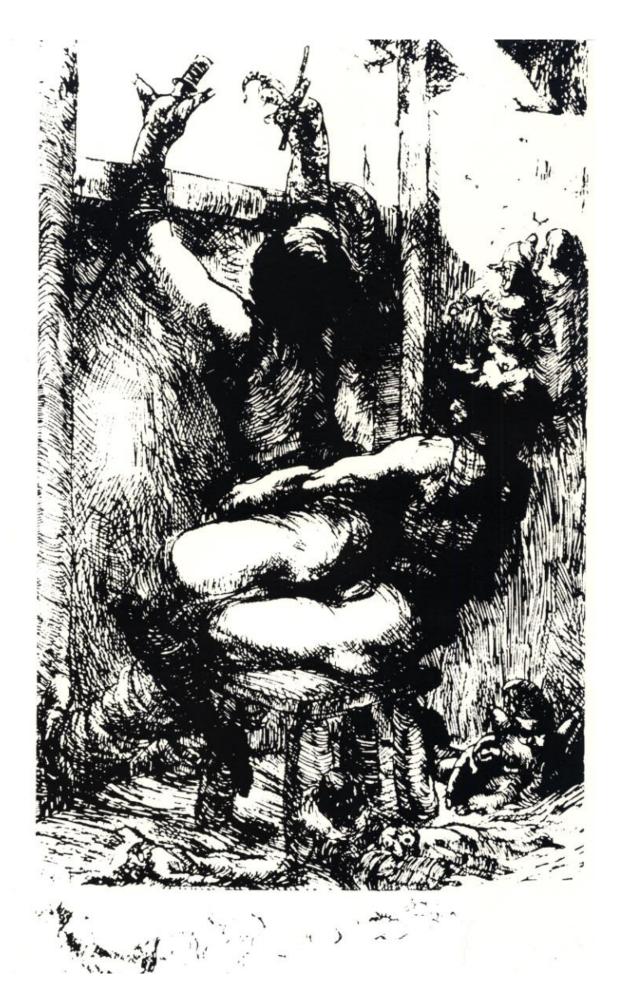

#### **CASTEL DELL'OVO**

RASSEGNA RIDERE '92

NAPOLI

BRUTTINI CLUB

Solo Mercoledì 29 Luglio 1992 ore 21,00

# TOMMASO BIANCO

## **PENEROTICVS**

SCHERZO POETICO IN UN ATTO A CURA DI TOMMASO BIANCO

ISPIRATO DA UNA SCULTURA DI LELLO ESPOSITO

Musiche originali
CARMELO COLUMBRO

Realizzazione fallica

CLELIO ALFINITO

Fotografie

UMBERTO TEDESCO