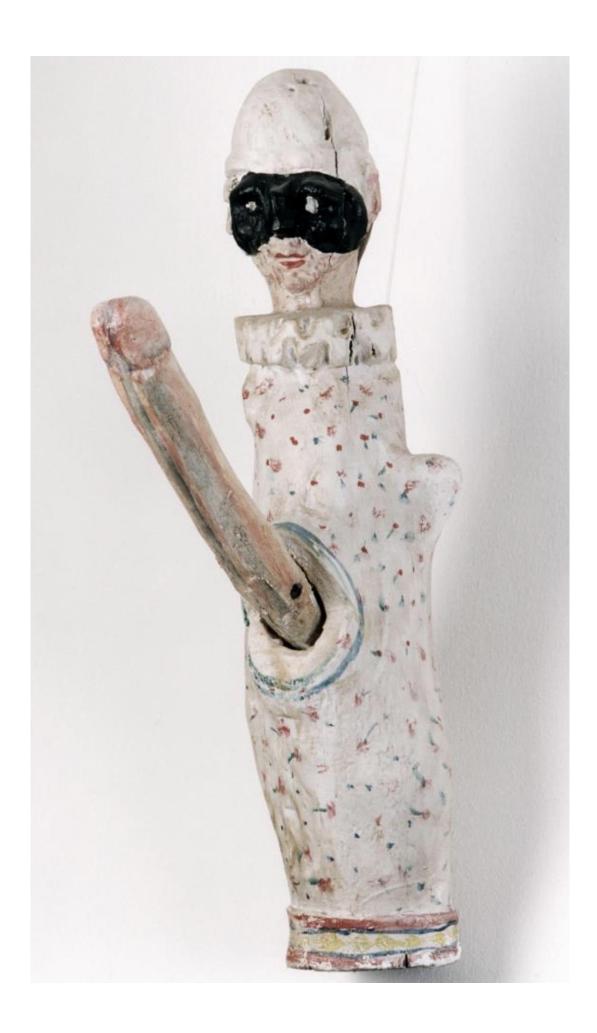

#### **Provocative associations**

Puppet theatre and eroticism, can you relate this to the old-Dutch Jan Klaassen character and the club he is holding? Have a good look at how Jan squeezes the object between his little hands; upright like a stiff phallus. 'Well no', some would say, 'that's just the puppeteer's doing. After all, the puppeteer puts his hand through the puppet's cloth body, holding on tight to the club to deal a few hefty blows. That is what causes Jan Klaassen's suggestive posture. Jan's club is a weapon.

It would be going too far to interpret this as something sexually explicit.'

Would it?