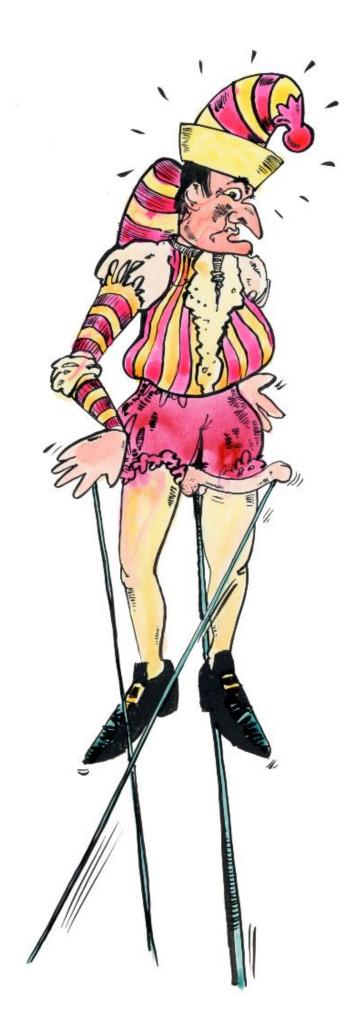

#### **Provocative associations**

Puppet theatre and eroticism, can you relate this to the old-Dutch Jan Klaassen character and the club he is holding? Have a good look at how Jan squeezes the object between his little hands; upright like a stiff phallus. 'Well no', some would say, 'that's just the puppeteer's doing. After all, the puppeteer puts his hand through the puppet's cloth body, holding on tight to the club to deal a few hefty blows. That is what causes Jan Klaassen's suggestive posture. Jan's club is a weapon.

It would be going too far to interpret this as something sexually explicit.'

Would it?