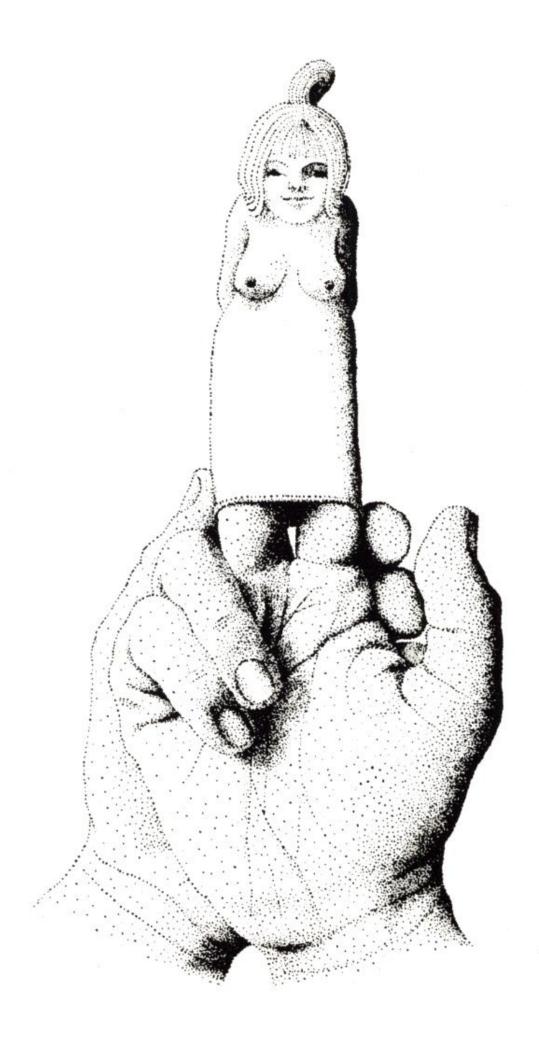

#### **Provocative associations**

Puppet theatre and eroticism, can you relate this to the old-Dutch Jan Klaassen character and the club he is holding? Have a good look at how Jan squeezes the object between his little hands; upright like a stiff phallus. 'Well no', some would say, 'that's just the puppeteer's doing. After all, the puppeteer puts his hand through the puppet's cloth body, holding on tight to the club to deal a few hefty blows. That is what causes Jan Klaassen's suggestive posture. Jan's club is a weapon.

It would be going too far to interpret this as something sexually explicit.'

Would it?