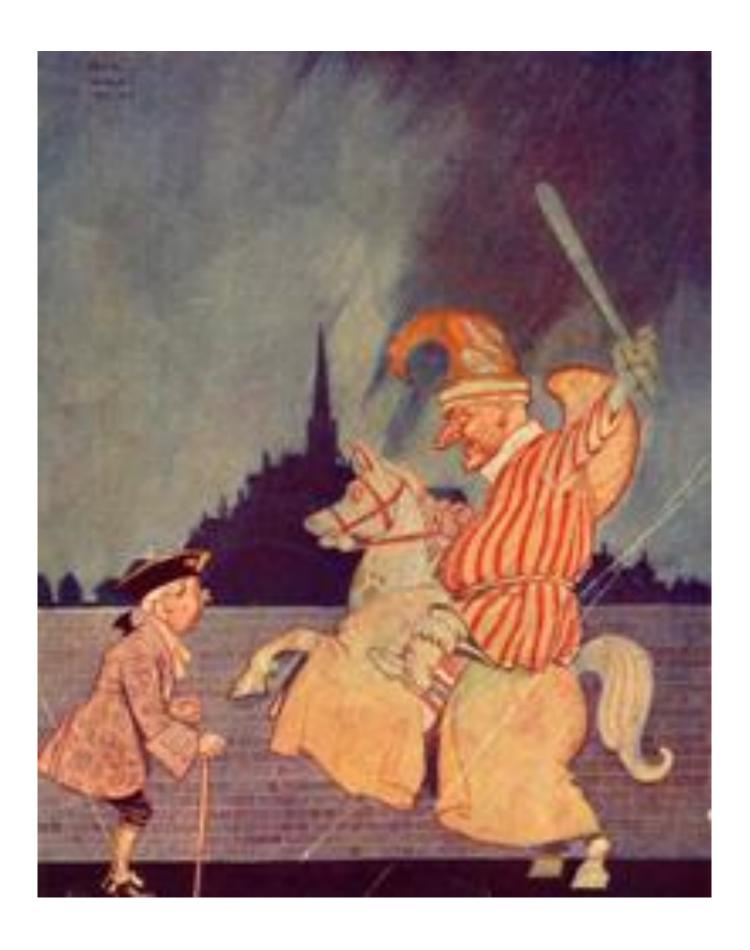

### **Puppet theatre and eroticism**

#### **Provocative associations**

Puppet theatre and eroticism, can you relate this to the old-Dutch Jan Klaassen character and the club he is holding? Have a good look at how Jan squeezes the object between his little hands; upright like a stiff phallus. 'Well no', some would say, 'that's just the puppeteer's doing. After all, the puppeteer puts his hand through the puppet's cloth body, holding on tight to the club to deal a few hefty blows. That is what causes Jan Klaassen's suggestive posture. Jan's club is a weapon.