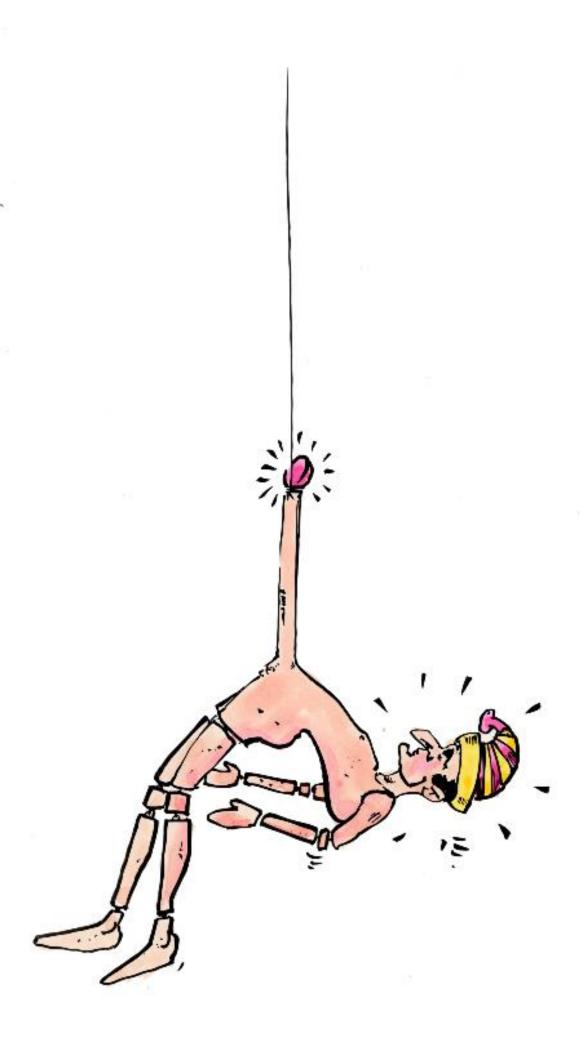

#### **Provocative associations**

Puppet theatre and eroticism, can you relate this to the old-Dutch Jan Klaassen character and the club he is holding? Have a good look at how Jan squeezes the object between his little hands; upright like a stiff phallus. 'Well no', some would say, 'that's just the puppeteer's doing. After all, the puppeteer puts his hand through the puppet's cloth body, holding on tight to the club to deal a few hefty blows. That is what causes Jan Klaassen's suggestive posture. Jan's club is a weapon.

It would be going too far to interpret this as something sexually explicit.'

Would it?