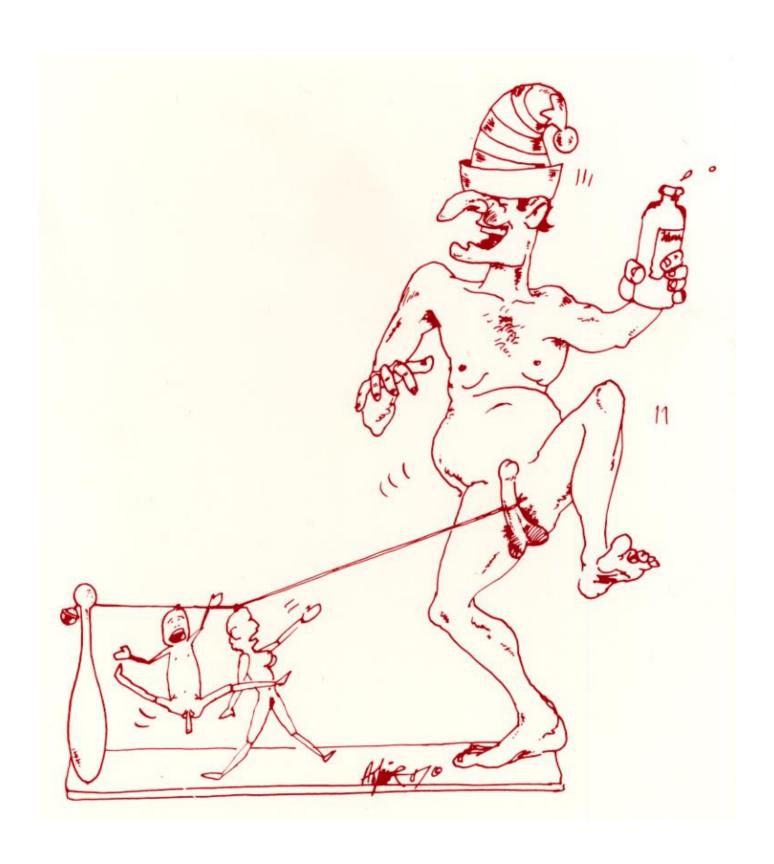

#### **Provocative associations**

Puppet theatre and eroticism, can you relate this to the old-Dutch Jan Klaassen character and the club he is holding? Have a good look at how Jan squeezes the object between his little hands; upright like a stiff phallus. 'Well no', some would say, 'that's just the puppeteer's doing. After all, the puppeteer puts his hand through the puppet's cloth body, holding on tight to the club to deal a few hefty blows. That is what causes Jan Klaassen's suggestive posture. Jan's club is a weapon.

It would be going too far to interpret this as something sexually explicit.'

Would it?