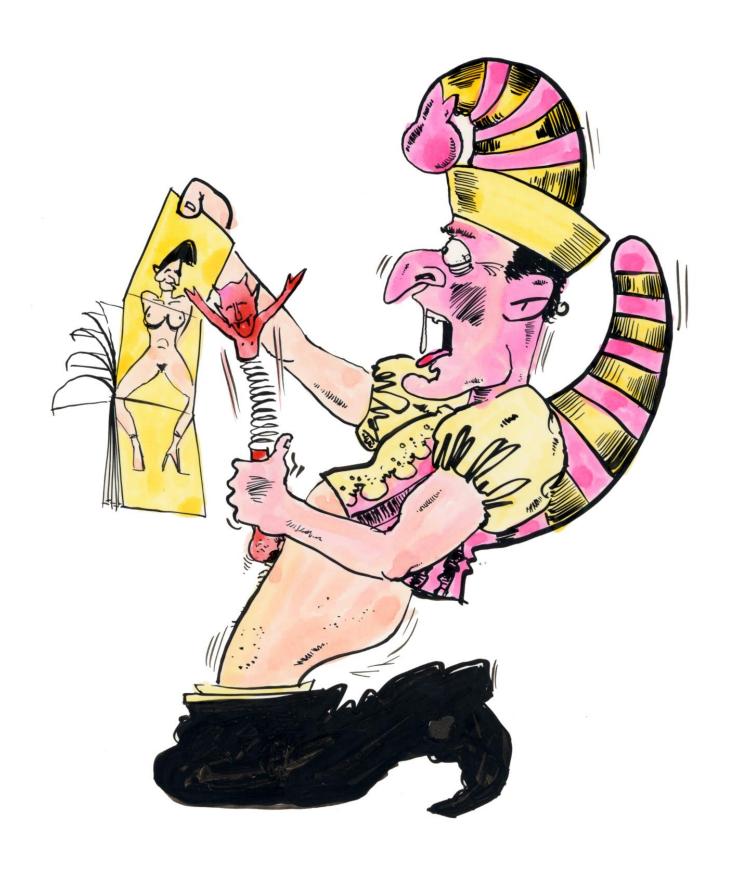

## **PENEROTICVS**

SCHERZO POETICO IN UN ATTO A CURA DI TOMMASO BIANCO

ISPIRATO DA UNA SCULTURA DI LELLO ESPOSITO

Musiche originali
CARMELO COLUMBRO

Realizzazione fallica

CLELIO ALFINITO

Fotografie

UMBERTO TEDESCO