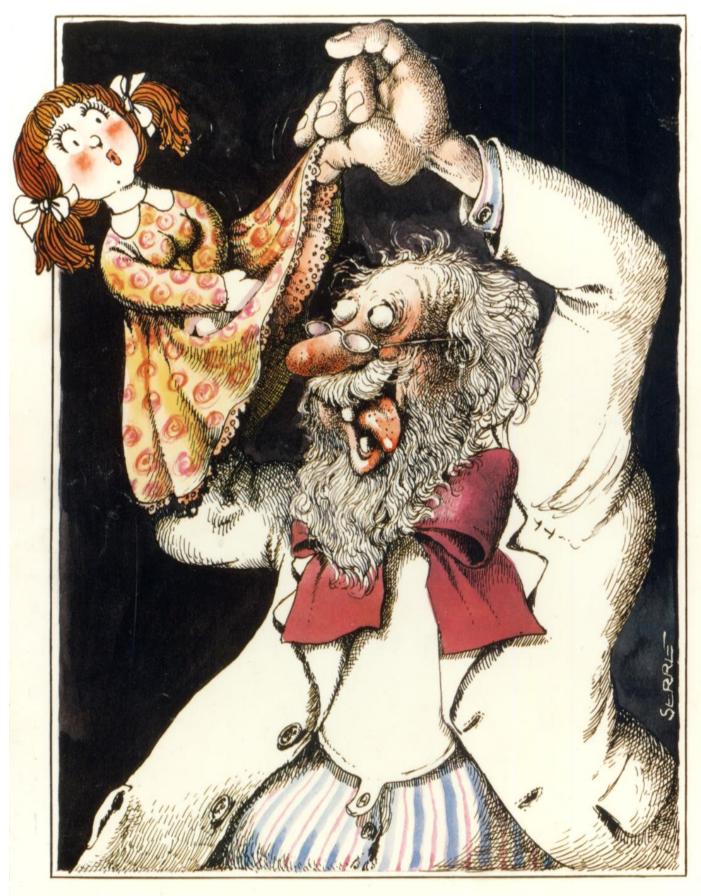

## With thanks to ...

Vrienden van het Poppenspe(e)Imuseum Friends of the Dutch Puppetry Museum

Pictures: Henk Boerwinkel, Erwin Olaf, Hetty Paërl, Carl Reinhardt, Felicien Rops, Vaclav Rykr, Claude Serre, Ad Swier, Peter Vos, Willem a.o. Concept QR-/DIY-project no. 13: Otto van der Mieden.